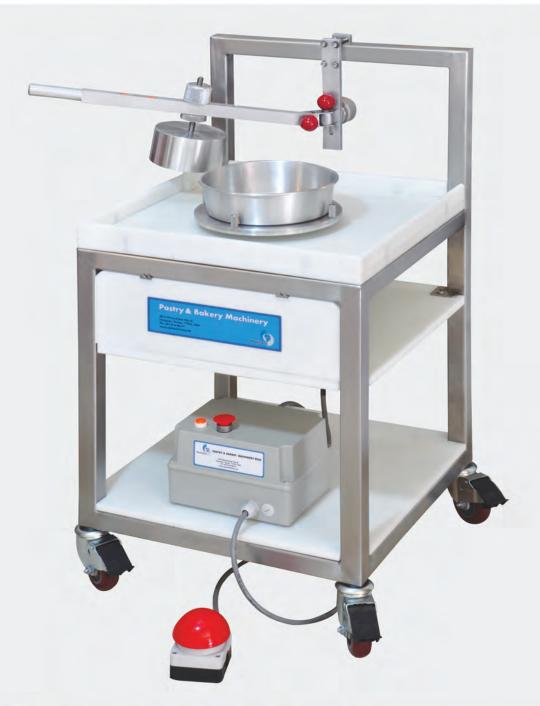

## COOKIE CRUMB SPINNING MACHINE MOD. MARIA 400XH

CRUMB SPREADER AND HARD PACK ELECTRONIC MACHINE

## **COOKIE CRUMB SPINNING MACHINE**

**MOD: MARIA 400XH** 

## Crumb spreader and hard pack electronic machine.

- Cookie and Pie crumb spinner with measured amount of crumb mix makes it easy to create the crusts with this electronic machine.
- Thanks to its electronic speed regulator, it is suitable for any type of cookie crumb with a variable amount of butter or shortening content.
- The machine spreads and packs within the pan bottoms and its side walls.
- This machine is a good choice for bakeries packing 30 or more pie crusts per day.

- Aluminum and foil pans may be used, with straight or angled sides
- Labor savings with improved portion quality and consistency.
- Press crumb bases any time with perfect results.
- Custom accessories may be changed in seconds thanks to its patented cross in the shaft device. Reliable machine backed by manufacturer's warranty.