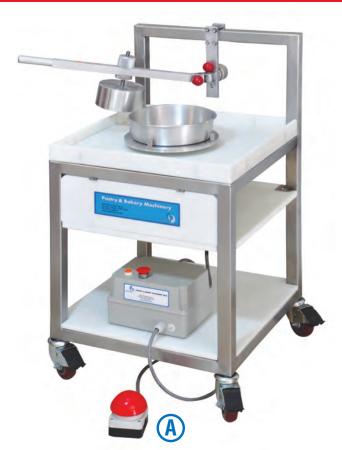

## COOKIE CRUMB SPINNING MACHINE MOD. MARIA 400XH

CRUMB SPREADER AND HARD PACK ELECTRONIC MACHINE

## **COOKIE CRUMB SPINNING MACHINE**

**MOD: MARIA 400XH** 

## Crumb spreader and hard pack electronic machine.

- Cookie and Pie crumb spinner with measured amount of crumb mix makes it easy to create the crusts with this electronic machine.
- Thanks to its electronic speed regulator, it is suitable for any type of cookie crumb with a variable amount of butter or shortening content.
- The machine spreads and packs within the pan bottoms and its side walls.
- This machine is a good choice for bakeries packing 30 or more pie crusts per day.