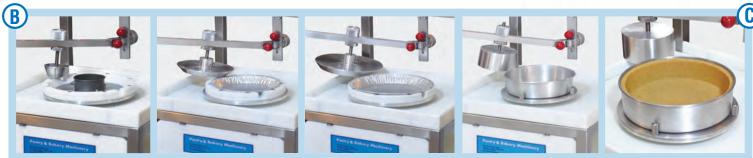

B Product size ranges.
Diameter round products.
3in to 12in | 7.5 to 30cm

- © Different dies | Base and Sides
- D Variable speed for accurate results